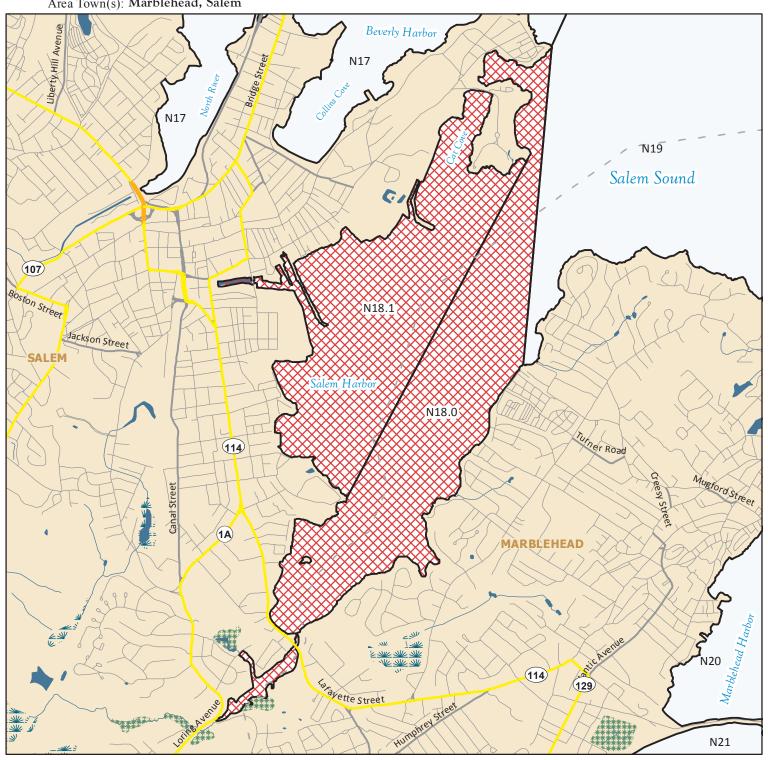

## **Division of Marine Fisheries**

SHELLFISH SANITATION AND MANAGEMENT

Growing Area Code: N18

Area Name: SALEM HARBOR Area Town(s): Marblehead, Salem

This map depicts the MarineFisheries' sanitary classification of shellfish growing waters in accordance with the National Shellfish Sanitation Program. It does not indicate the current status, either "open" or "closed" to harvesting due to shellfish management or public health reasons. Always confirm the status with local authorities and/or MarineFisheries. Information on this map may be out-dated or otherwise incorrect, and should not be relied upon for legal purposes.