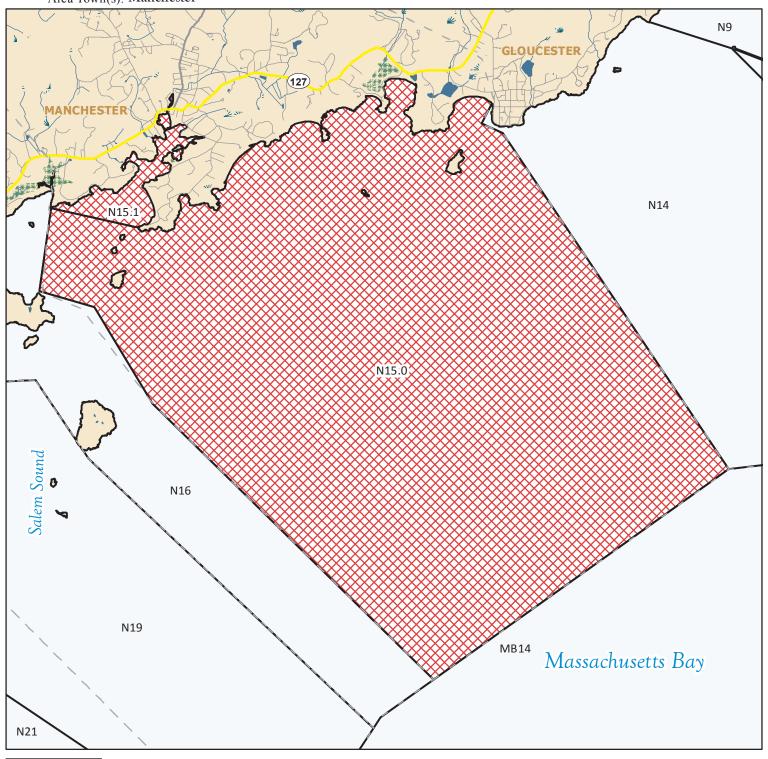

## MarineFisheries Massachusetts **Division of Marine Fisheries**

SHELLFISH SANITATION AND MANAGEMENT

Growing Area Code: N15

Area Name: MANCHESTER Area Town(s): Manchester

This map depicts the MarineFisheries' sanitary classification of shellfish growing waters in accordance with the National Shellfish Sanitation Program. It does not indicate the current status, either "open" or "closed" to harvesting due to shellfish management or public health reasons. Always confirm the status with local authorities and/or MarineFisheries. Information on this map may be out-dated or otherwise incorrect, and should not be relied upon for legal purposes.