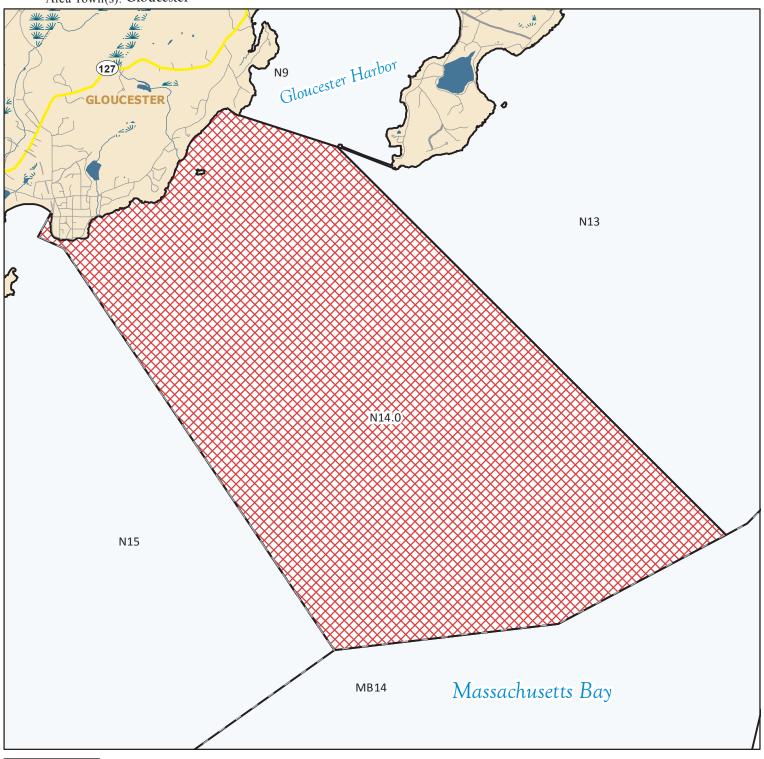

## MarineFisheries Massachusetts **Division of Marine Fisheries**

SHELLFISH SANITATION AND MANAGEMENT

Growing Area Code: N14

Area Name: MAGNOLIA Area Town(s): Gloucester

This map depicts the MarineFisheries' sanitary classification of shellfish growing waters in accordance with the National Shellfish Sanitation Program. It does not indicate the current status, either "open" or "closed" to harvesting due to shellfish management or public health reasons. Always confirm the status with local authorities and/or MarineFisheries. Information on this map may be out-dated or otherwise incorrect, and should not be relied upon for legal purposes.