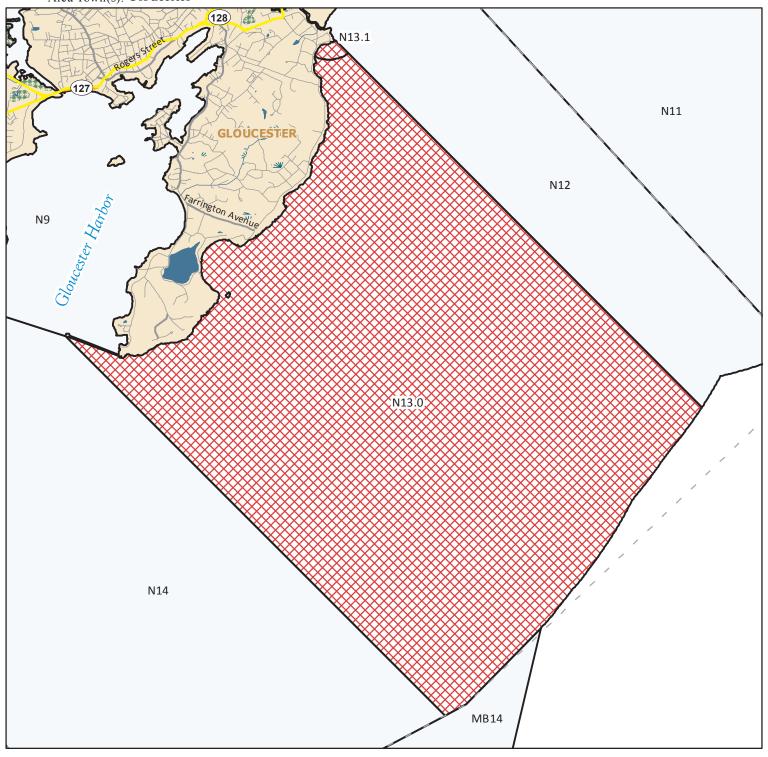

## MarineFisheries Massachusetts **Division of Marine Fisheries**

SHELLFISH SANITATION AND MANAGEMENT

Growing Area Code: N13

Area Name: EASTERN POINT Area Town(s): Gloucester

This map depicts the MarineFisheries' sanitary classification of shellfish growing waters in accordance with the National Shellfish Sanitation Program. It does not indicate the current status, either "open" or "closed" to harvesting due to shellfish management or public health reasons. Always confirm the status with local authorities and/or MarineFisheries. Information on this map may be out-dated or otherwise incorrect, and should not be relied upon for legal purposes.