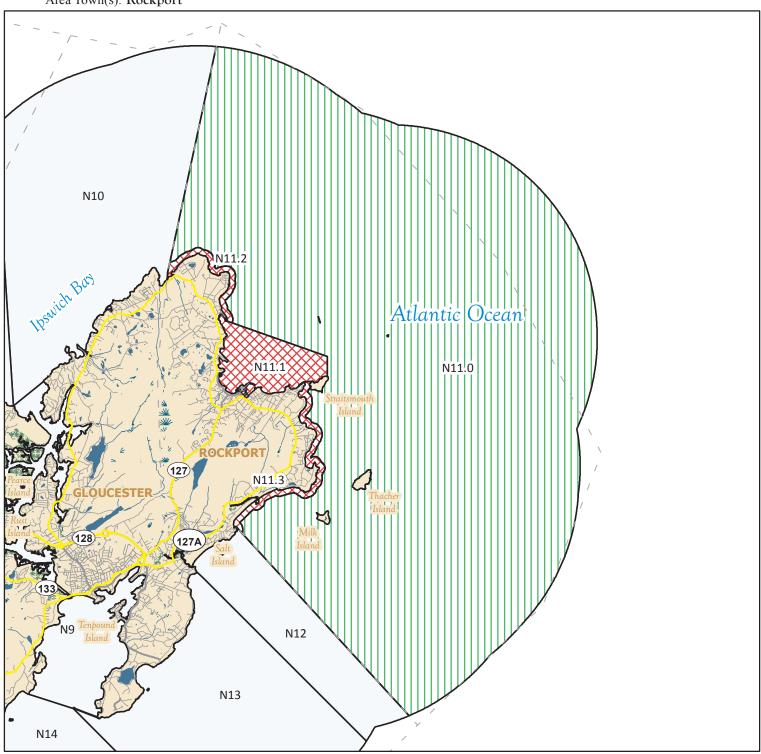

## MarineFisheries Massachusetts **Division of Marine Fisheries**

SHELLFISH SANITATION AND MANAGEMENT

Growing Area Code: N11

Area Name: ROCKPORT Area Town(s): Rockport

This map depicts the MarineFisheries' sanitary classification of shellfish growing waters in accordance with the National Shellfish Sanitation Program. It does not indicate the current status, either "open" or "closed" to harvesting due to shellfish management or public health reasons. Always confirm the status with local authorities and/or MarineFisheries. Information on this map may be out-dated or otherwise incorrect, and should not be relied upon for legal purposes.