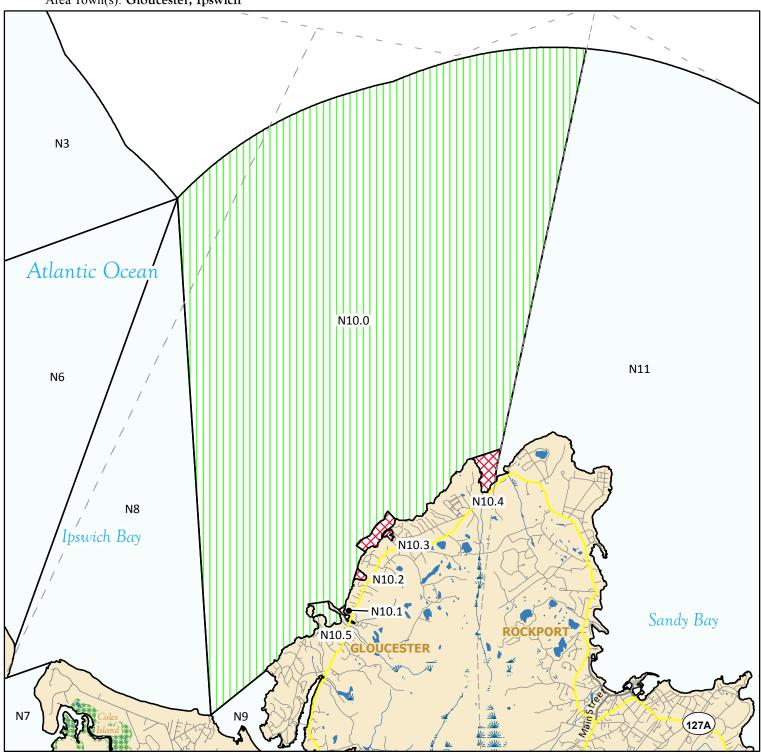

## MarineFisheries Massachusetts **Division of Marine Fisheries**

SHELLFISH SANITATION AND MANAGEMENT

Growing Area Code: N10

Area Name: OUTER NORTH GLOUCESTER

Area Town(s): Gloucester, Ipswich

This map depicts the MarineFisheries' sanitary classification of shellfish growing waters in accordance with the National Shellfish Sanitation Program. It does not indicate the current status, either "open" or "closed" to harvesting due to shellfish management or public health reasons. Always confirm the status with local authorities and/or MarineFisheries. Information on this map may be out-dated or otherwise incorrect, and should not be relied upon for legal purposes.