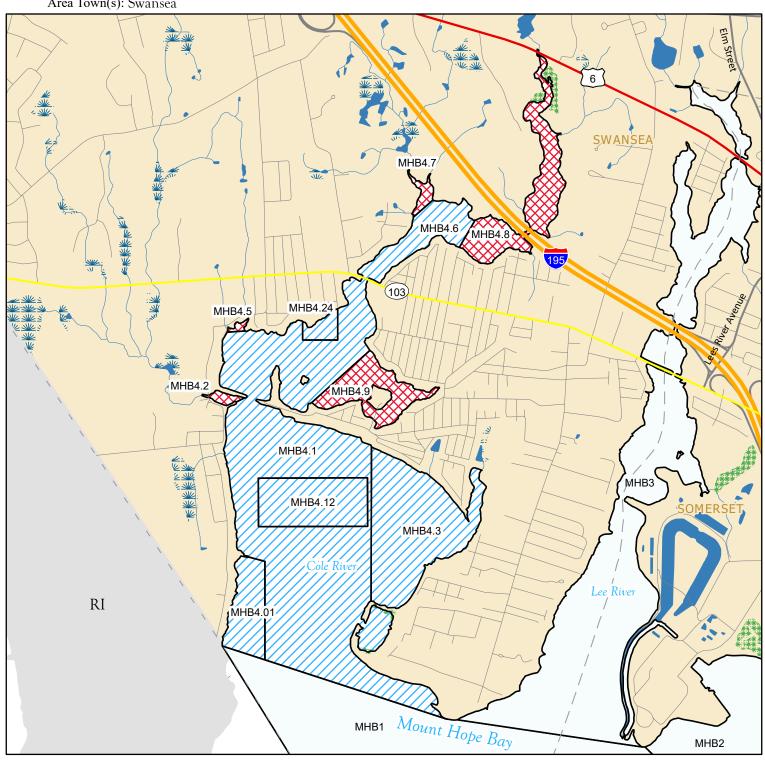

## **Division of Marine Fisheries**

SHELLFISH SANITATION AND MANAGEMENT

Growing Area Code: MHB4
Area Name: COLE RIVER
Area Town(s): Swansea

This map depicts the MarineFisheries' sanitary classification of shellfish growing waters in accordance with the National Shellfish Sanitation Program. It does not indicate the current status, either "open" or "closed" to harvesting due to shellfish management or public health reasons. Always confirm the status with local authorities and/or MarineFisheries. Information on this map may be out-dated or otherwise incorrect, and should not be relied upon for legal purposes.