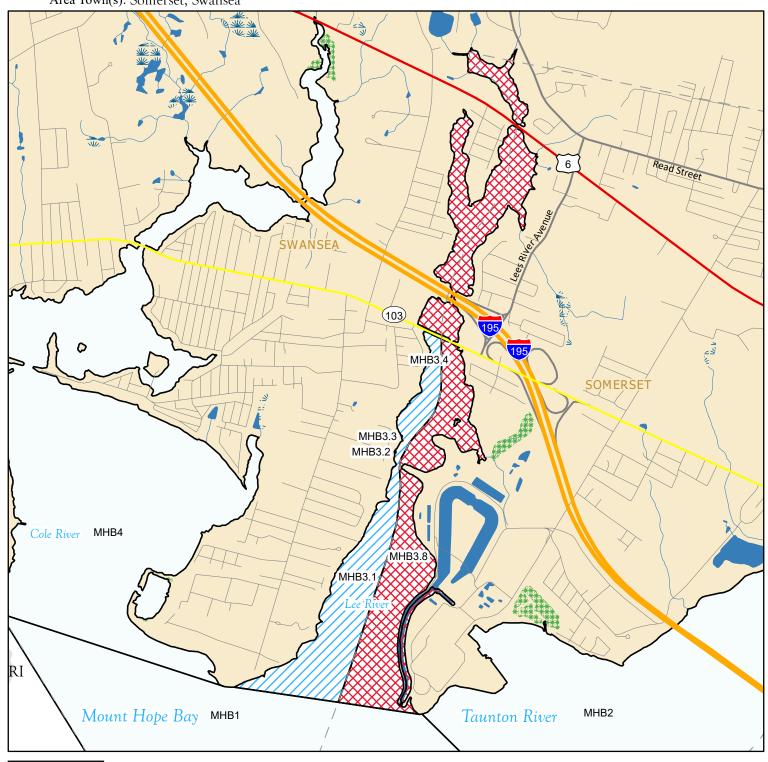

## **Division of Marine Fisheries**

SHELLFISH SANITATION AND MANAGEMENT

Growing Area Code: MHB3
Area Name: LEE RIVER
Area Town(s): Somerset, Swansea

This map depicts the MarineFisheries' sanitary classification of shellfish growing waters in accordance with the National Shellfish Sanitation Program. It does not indicate the current status, either "open" or "closed" to harvesting due to shellfish management or public health reasons. Always confirm the status with local authorities and/or MarineFisheries. Information on this map may be out-dated or otherwise incorrect, and should not be relied upon for legal purposes.