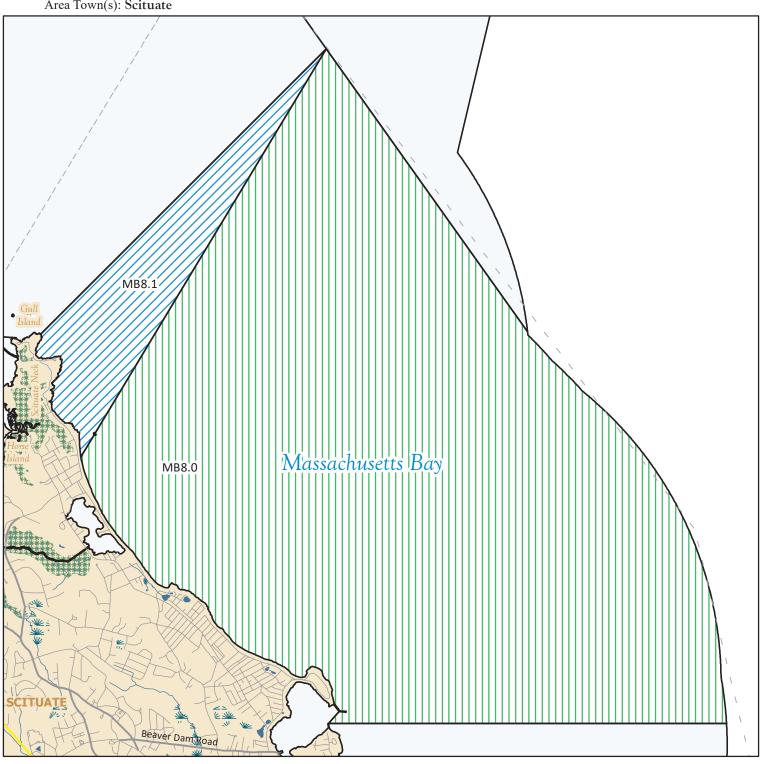

## Massachusetts **Division of Marine Fisheries**

SHELLFISH SANITATION AND MANAGEMENT

Growing Area Code: MB8

Area Name: SCITUATE NORTH COASTAL

Area Town(s): Scituate

This map depicts the MarineFisheries' sanitary classification of shellfish growing waters in accordance with the National Shellfish Sanitation Program. It does not indicate the current status, either "open" or "closed" to harvesting due to shellfish management or public health reasons. Always confirm the status with local authorities and/or MarineFisheries. Information on this map may be out-dated or otherwise incorrect, and should not be relied upon for legal purposes.