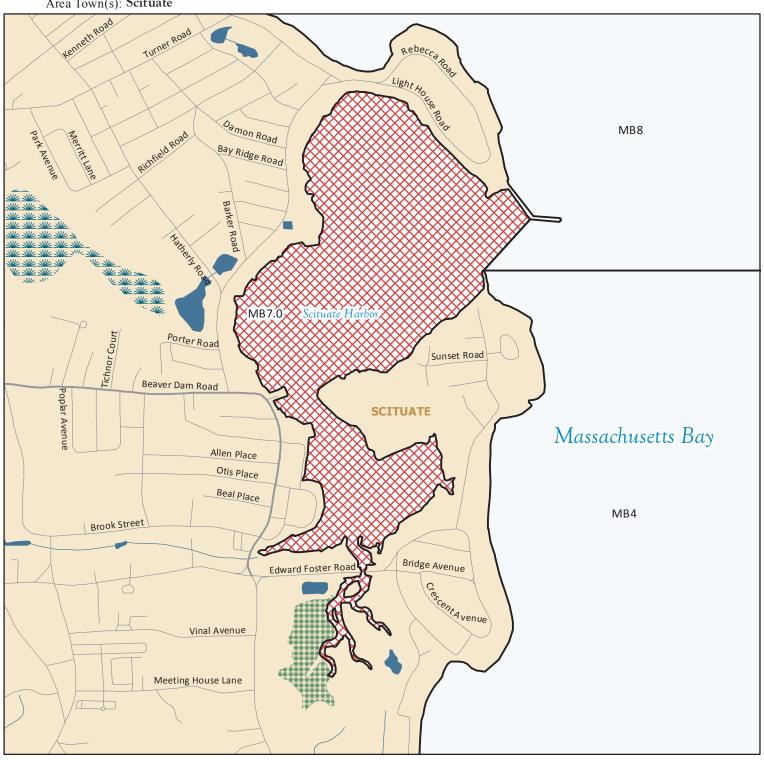

## MarineFisheries Massachusetts **Division of Marine Fisheries**

SHELLFISH SANITATION AND MANAGEMENT

Growing Area Code: MB7

Area Name: SCITUATE HARBOR

Area Town(s): Scituate

This map depicts the MarineFisheries' sanitary classification of shellfish growing waters in accordance with the National Shellfish Sanitation Program. It does not indicate the current status, either "open" or "closed" to harvesting due to shellfish management or public health reasons. Always confirm the status with local authorities and/or MarineFisheries. Information on this map may be out-dated or otherwise incorrect, and should not be relied upon for legal purposes.