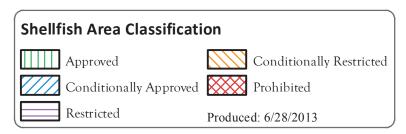

## MarineFisheries Massachusetts **Division of Marine Fisheries**

SHELLFISH SANITATION AND MANAGEMENT

Growing Area Code: MB13

Area Name: OUTER BOSTON HARBOR ISLANDS

Area Town(s): Boston, Hull

This map depicts the MarineFisheries' sanitary classification of shellfish growing waters in accordance with the National Shellfish Sanitation Program. It does not indicate the current status, either "open" or "closed" to harvesting due to shellfish management or public health reasons. Always confirm the status with local authorities and/or MarineFisheries. Information on this map may be out-dated or otherwise incorrect, and should not be relied upon for legal purposes.