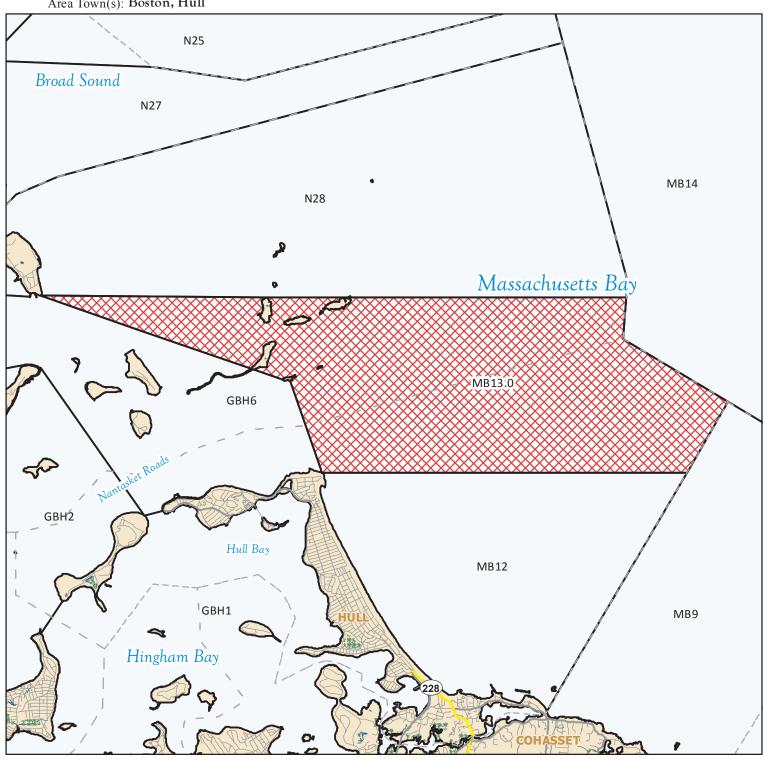

## MarineFisheries Massachusetts **Division of Marine Fisheries**

SHELLFISH SANITATION AND MANAGEMENT

Growing Area Code: MB13

Area Name: OUTER BOSTON HARBOR ISLANDS

Area Town(s): Boston, Hull

This map depicts the MarineFisheries' sanitary classification of shellfish growing waters in accordance with the National Shellfish Sanitation Program. It does not indicate the current status, either "open" or "closed" to harvesting due to shellfish management or public health reasons. Always confirm the status with local authorities and/or MarineFisheries. Information on this map may be out-dated or otherwise incorrect, and should not be relied upon for legal purposes.