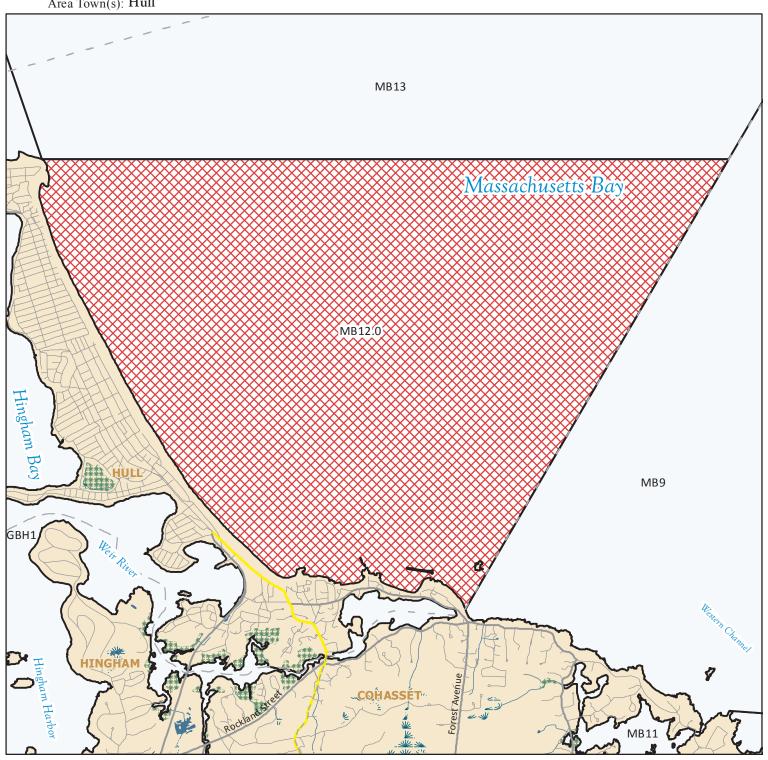

## MarineFisheries Massachusetts **Division of Marine Fisheries**

SHELLFISH SANITATION AND MANAGEMENT

Growing Area Code: MB12

Area Name: NANTASKET BEACH

Area Town(s): Hull

This map depicts the MarineFisheries' sanitary classification of shellfish growing waters in accordance with the National Shellfish Sanitation Program. It does not indicate the current status, either "open" or "closed" to harvesting due to shellfish management or public health reasons. Always confirm the status with local authorities and/or MarineFisheries. Information on this map may be out-dated or otherwise incorrect, and should not be relied upon for legal purposes.