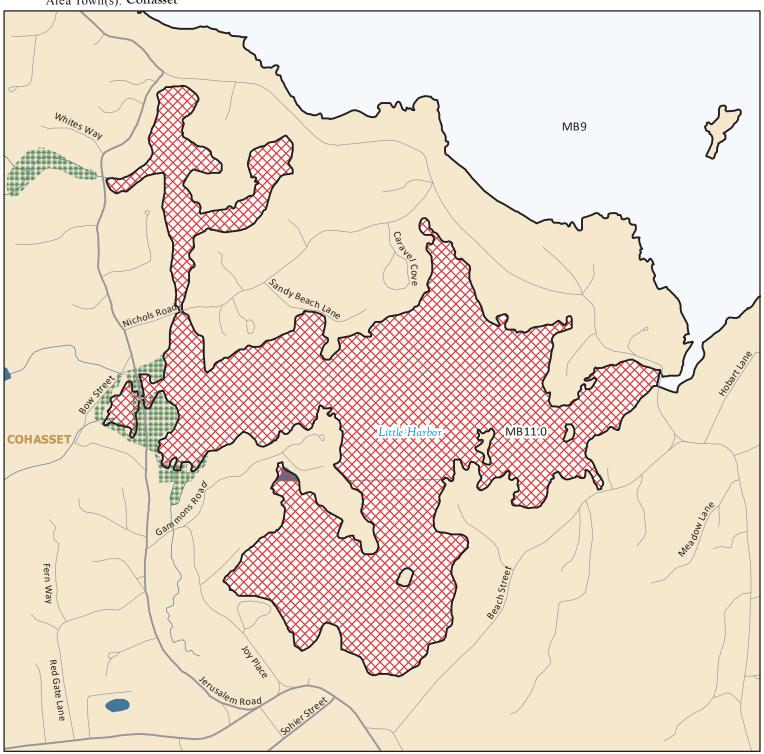

## MarineFisheries Massachusetts **Division of Marine Fisheries**

SHELLFISH SANITATION AND MANAGEMENT

Growing Area Code: MB11

Area Name: LITTLE HARBOR

Area Town(s): Cohasset

This map depicts the MarineFisheries' sanitary classification of shellfish growing waters in accordance with the National Shellfish Sanitation Program. It does not indicate the current status, either "open" or "closed" to harvesting due to shellfish management or public health reasons. Always confirm the status with local authorities and/or MarineFisheries. Information on this map may be out-dated or otherwise incorrect, and should not be relied upon for legal purposes.