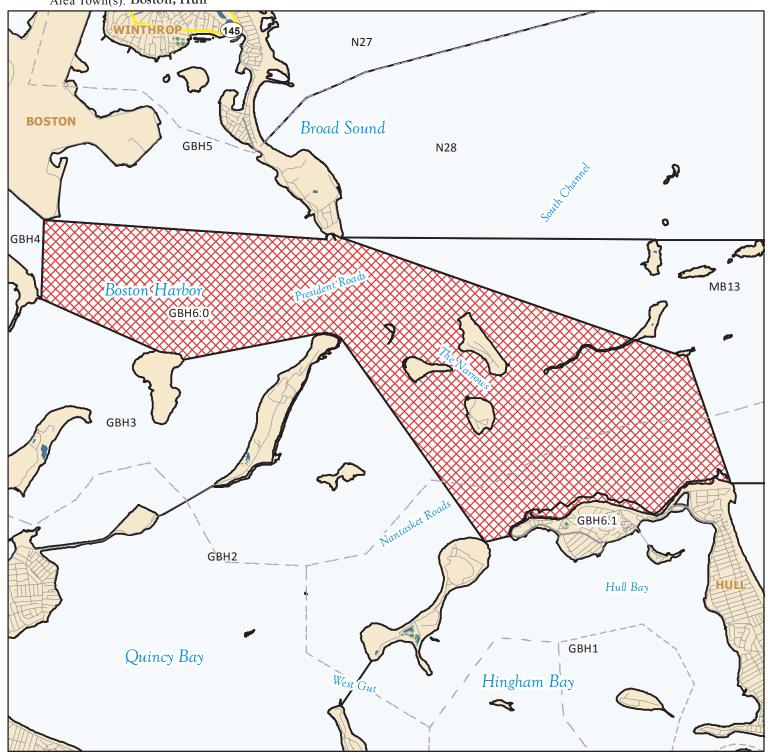

## MarineFisheries Massachusetts **Division of Marine Fisheries**

SHELLFISH SANITATION AND MANAGEMENT

Growing Area Code: GBH6

Area Name: NANTASKET ROADS

Area Town(s): Boston, Hull

This map depicts the MarineFisheries' sanitary classification of shellfish growing waters in accordance with the National Shellfish Sanitation Program. It does not indicate the current status, either "open" or "closed" to harvesting due to shellfish management or public health reasons. Always confirm the status with local authorities and/or MarineFisheries. Information on this map may be out-dated or otherwise incorrect, and should not be relied upon for legal purposes.