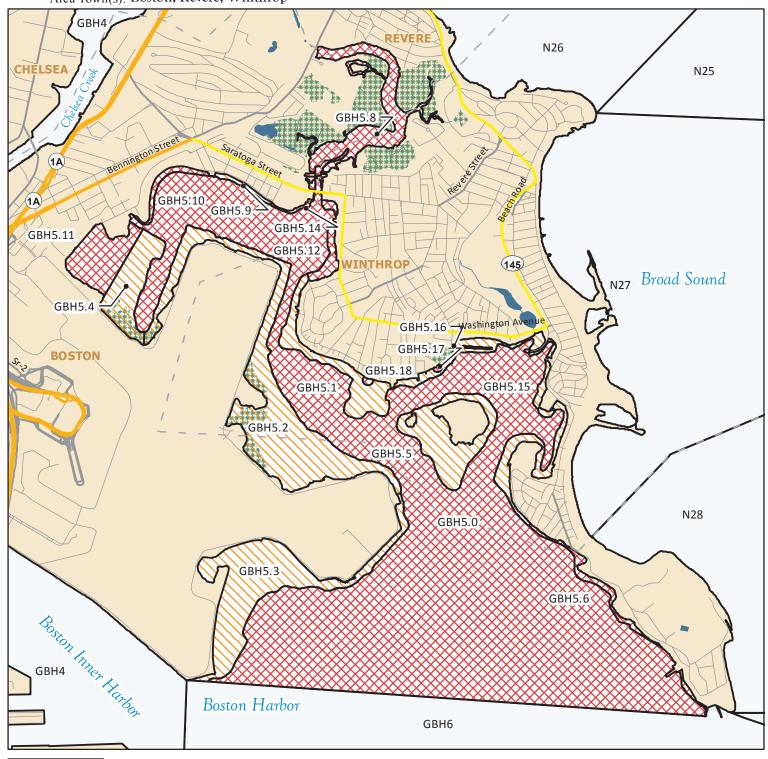

## MarineFisheries Massachusetts **Division of Marine Fisheries**

SHELLFISH SANITATION AND MANAGEMENT

Growing Area Code: GBH5

Area Name: NORTH BOSTON HARBOR Area Town(s): Boston, Revere, Winthrop

This map depicts the MarineFisheries' sanitary classification of shellfish growing waters in accordance with the National Shellfish Sanitation Program. It does not indicate the current status, either "open" or "closed" to harvesting due to shellfish management or public health reasons. Always confirm the status with local authorities and/or MarineFisheries. Information on this map may be out-dated or otherwise incorrect, and should not be relied upon for legal purposes.