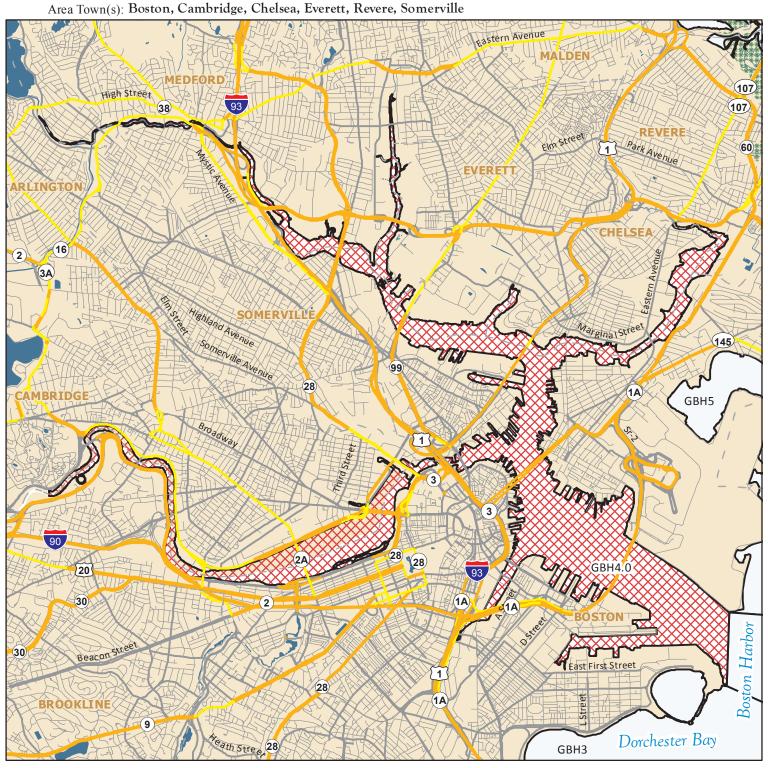

## MarineFisheries Massachusetts **Division of Marine Fisheries**

SHELLFISH SANITATION AND MANAGEMENT

Growing Area Code: GBH4

Area Name: BOSTON INNER HARBOR

This map depicts the MarineFisheries' sanitary classification of shellfish growing waters in accordance with the National Shellfish Sanitation Program. It does not indicate the current status, either "open" or "closed" to harvesting due to shellfish management or public health reasons. Always confirm the status with local authorities and/or MarineFisheries. Information on this map may be out-dated or otherwise incorrect, and should not be relied upon for legal purposes.