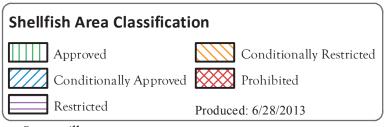

## MarineFisheries Massachusetts **Division of Marine Fisheries**

SHELLFISH SANITATION AND MANAGEMENT

Growing Area Code: GBH4

Area Name: BOSTON INNER HARBOR

This map depicts the MarineFisheries' sanitary classification of shellfish growing waters in accordance with the National Shellfish Sanitation Program. It does not indicate the current status, either "open" or "closed" to harvesting due to shellfish management or public health reasons. Always confirm the status with local authorities and/or MarineFisheries. Information on this map may be out-dated or otherwise incorrect, and should not be relied upon for legal purposes.