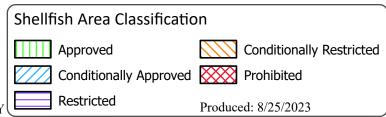

## MarineFisheries Massachusetts **Division of Marine Fisheries**

SHELLFISH SANITATION AND MANAGEMENT

Growing Area Code: GBH3

Area Name: NEPONSET RIVER & DORCHESTER BAY

This map depicts the MarineFisheries' sanitary classification of shellfish growing waters in accordance with the National Shellfish Sanitation Program. It does not indicate the current status, either "open" or "closed" to harvesting due to shellfish management or public health reasons. Always confirm the status with local authorities and/or MarineFisheries. Information on this map may be out-dated or otherwise incorrect, and should not be relied upon for legal purposes.