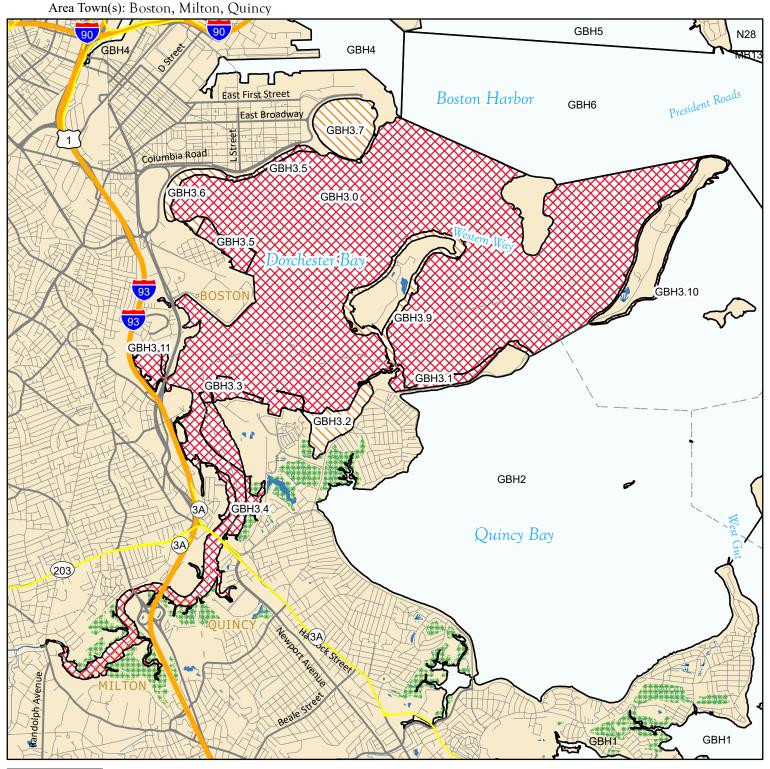

## MarineFisheries Massachusetts **Division of Marine Fisheries**

SHELLFISH SANITATION AND MANAGEMENT

Growing Area Code: GBH3

Area Name: NEPONSET RIVER & DORCHESTER BAY

This map depicts the MarineFisheries' sanitary classification of shellfish growing waters in accordance with the National Shellfish Sanitation Program. It does not indicate the current status, either "open" or "closed" to harvesting due to shellfish management or public health reasons. Always confirm the status with local authorities and/or MarineFisheries. Information on this map may be out-dated or otherwise incorrect, and should not be relied upon for legal purposes.