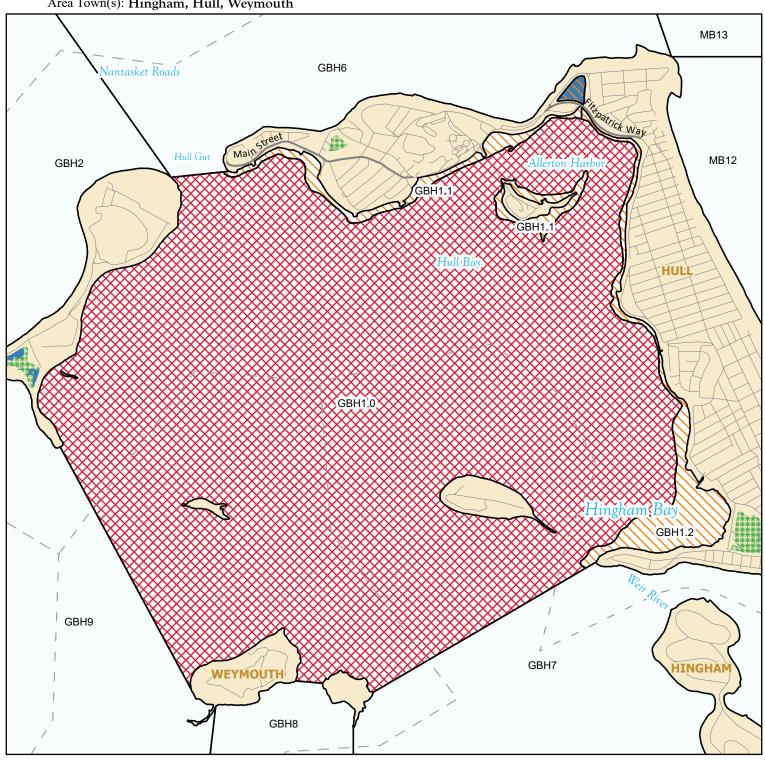

## **Division of Marine Fisheries**

SHELLFISH SANITATION AND MANAGEMENT

Growing Area Code: GBH1

Area Name: OUTER HULL BAY
Area Town(s): Hingham, Hull, Weymouth

This map depicts the MarineFisheries' sanitary classification of shellfish growing waters in accordance with the National Shellfish Sanitation Program. It does not indicate the current status, either "open" or "closed" to harvesting due to shellfish management or public health reasons. Always confirm the status with local authorities and/or MarineFisheries. Information on this map may be out-dated or otherwise incorrect, and should not be relied upon for legal purposes.