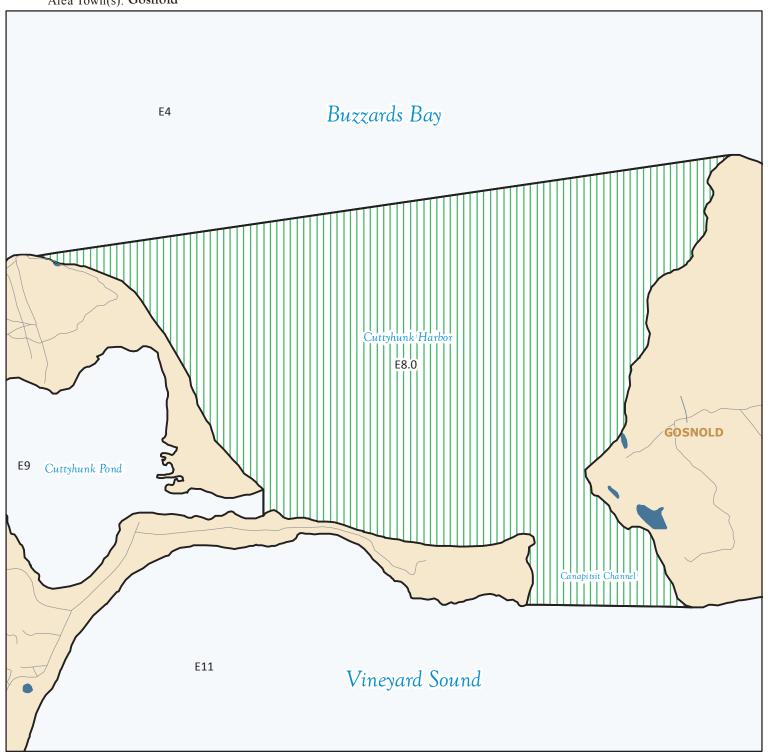

## MarineFisheries Massachusetts **Division of Marine Fisheries**

SHELLFISH SANITATION AND MANAGEMENT

Growing Area Code: E8

Area Name: CUTTYHUNK HARBOR

Area Town(s): Gosnold

This map depicts the MarineFisheries' sanitary classification of shellfish growing waters in accordance with the National Shellfish Sanitation Program. It does not indicate the current status, either "open" or "closed" to harvesting due to shellfish management or public health reasons. Always confirm the status with local authorities and/or MarineFisheries. Information on this map may be out-dated or otherwise incorrect, and should not be relied upon for legal purposes.