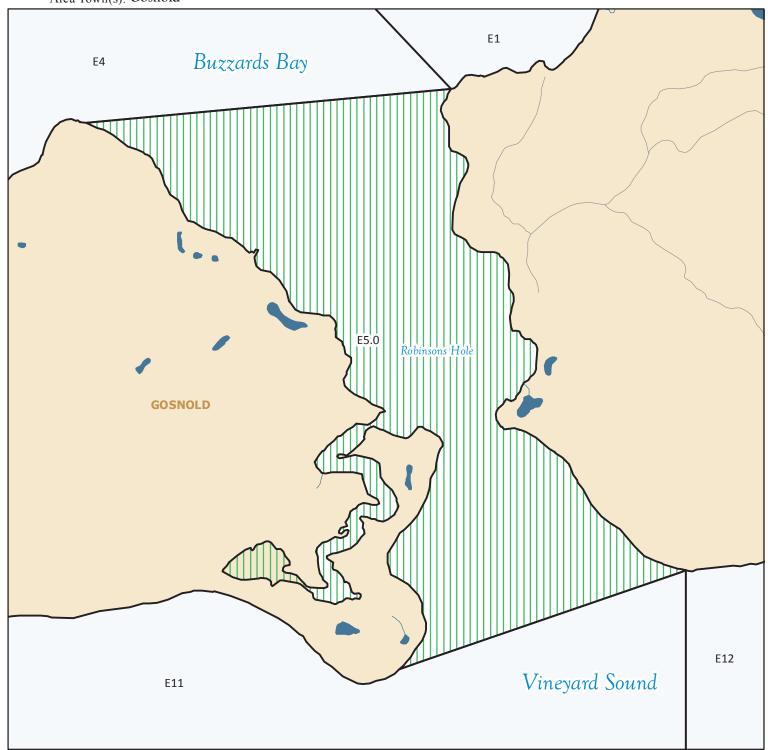

## **Division of Marine Fisheries**

SHELLFISH SANITATION AND MANAGEMENT

Growing Area Code: E5

Area Name: ROBINSONS HOLE

Area Town(s): Gosnold

This map depicts the MarineFisheries' sanitary classification of shellfish growing waters in accordance with the National Shellfish Sanitation Program. It does not indicate the current status, either "open" or "closed" to harvesting due to shellfish management or public health reasons. Always confirm the status with local authorities and/or MarineFisheries. Information on this map may be out-dated or otherwise incorrect, and should not be relied upon for legal purposes.