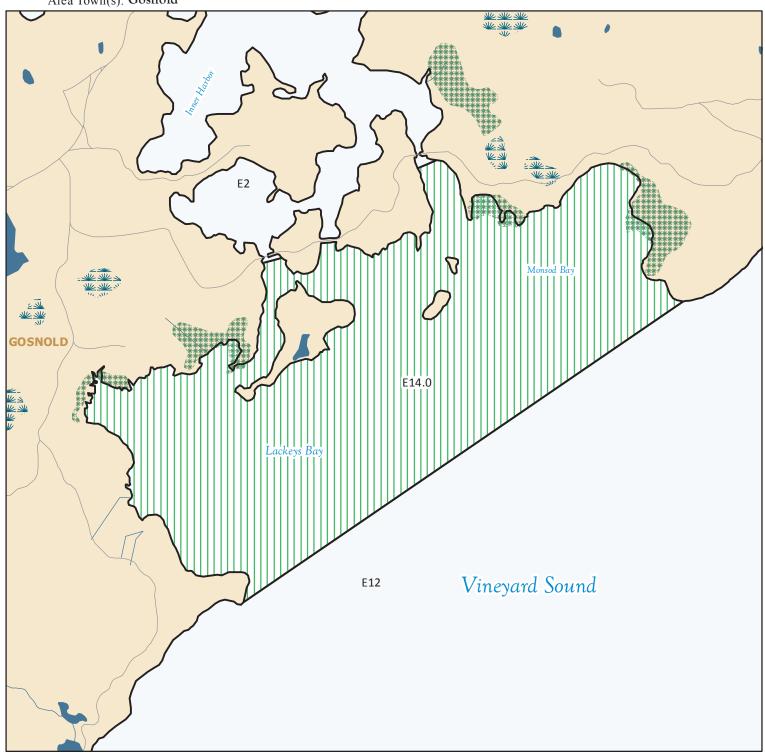

## MarineFisheries Massachusetts **Division of Marine Fisheries**

SHELLFISH SANITATION AND MANAGEMENT

Growing Area Code: E14

Area Name: LACKEYS BAY Area Town(s): Gosnold

This map depicts the MarineFisheries' sanitary classification of shellfish growing waters in accordance with the National Shellfish Sanitation Program. It does not indicate the current status, either "open" or "closed" to harvesting due to shellfish management or public health reasons. Always confirm the status with local authorities and/or MarineFisheries. Information on this map may be out-dated or otherwise incorrect, and should not be relied upon for legal purposes.