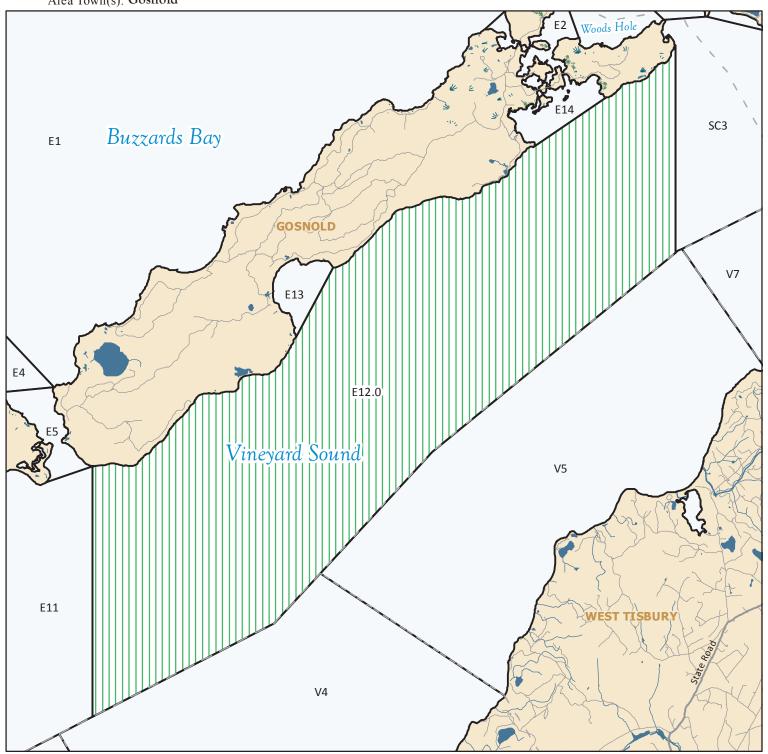

## MarineFisheries Massachusetts **Division of Marine Fisheries**

SHELLFISH SANITATION AND MANAGEMENT

Growing Area Code: E12

Area Name: NAUSHON EAST COASTAL

Area Town(s): Gosnold

This map depicts the MarineFisheries' sanitary classification of shellfish growing waters in accordance with the National Shellfish Sanitation Program. It does not indicate the current status, either "open" or "closed" to harvesting due to shellfish management or public health reasons. Always confirm the status with local authorities and/or MarineFisheries. Information on this map may be out-dated or otherwise incorrect, and should not be relied upon for legal purposes.