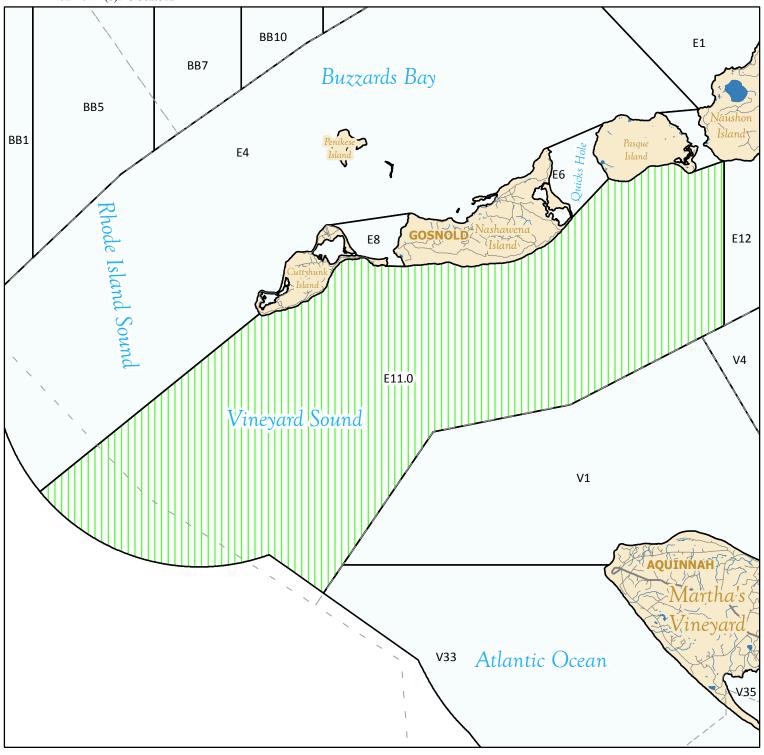

## MarineFisheries Massachusetts **Division of Marine Fisheries**

SHELLFISH SANITATION AND MANAGEMENT

Growing Area Code: E11

Area Name: GOSNOLD EAST COASTAL

Area Town(s): Gosnold

This map depicts the MarineFisheries' sanitary classification of shellfish growing waters in accordance with the National Shellfish Sanitation Program. It does not indicate the current status, either "open" or "closed" to harvesting due to shellfish management or public health reasons. Always confirm the status with local authorities and/or MarineFisheries. Information on this map may be out-dated or otherwise incorrect, and should not be relied upon for legal purposes.