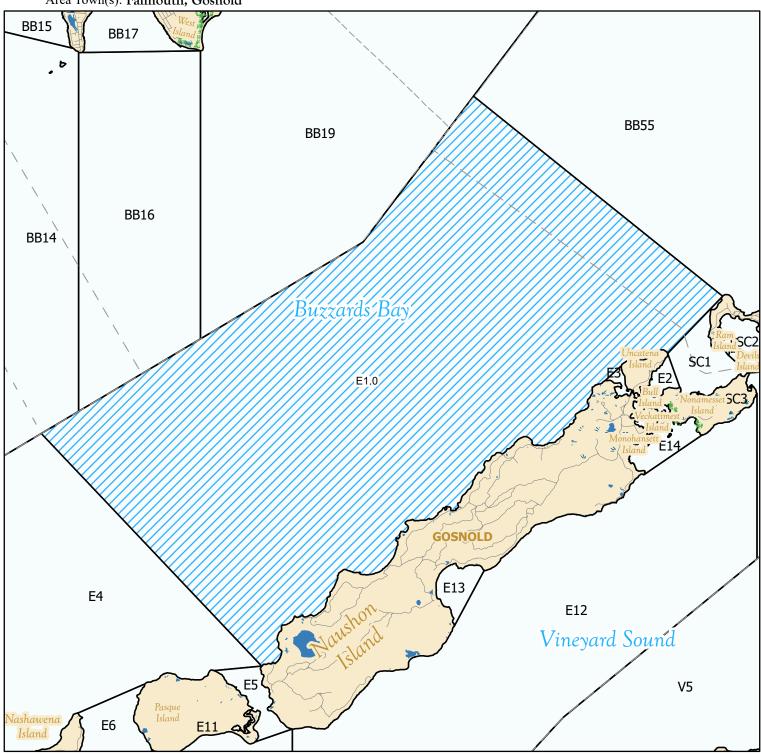

**Division of Marine Fisheries** SHELLFISH SANITATION AND MANAGEMENT

Growing Area Code: E1

Area Name: NAUSHON ISLAND WEST COASTAL

Area Town(s): Falmouth, Gosnold

This map depicts the MarineFisheries' sanitary classification of shellfish growing waters in accordance with the National Shellfish Sanitation Program. It does not indicate the current status, either "open" or "closed" to harvesting due to shellfish management or public health reasons. Always confirm the status with local authorities and/or MarineFisheries. Information on this map may be out-dated or otherwise incorrect, and should not be relied upon for legal purposes.