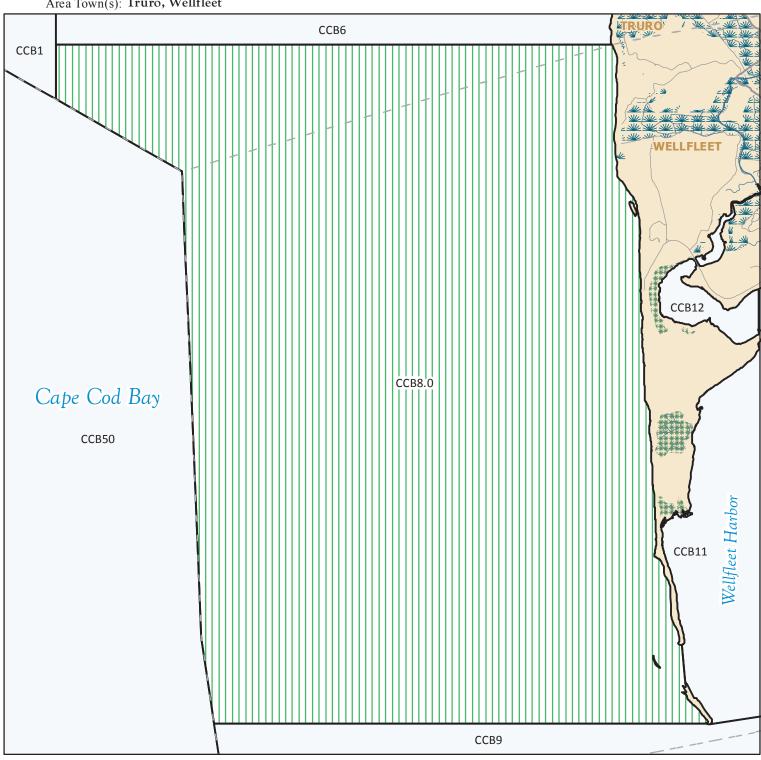

## **Massachusetts Division of Marine Fisheries**

SHELLFISH SANITATION AND MANAGEMENT

Growing Area Code: CCB8

Area Name: WELLFLEET WEST COASTAL

Area Town(s): Truro, Wellfleet

This map depicts the MarineFisheries' sanitary classification of shellfish growing waters in accordance with the National Shellfish Sanitation Program. It does not indicate the current status, either "open" or "closed" to harvesting due to shellfish management or public health reasons. Always confirm the status with local authorities and/or MarineFisheries. Information on this map may be out-dated or otherwise incorrect, and should not be relied upon for legal purposes.