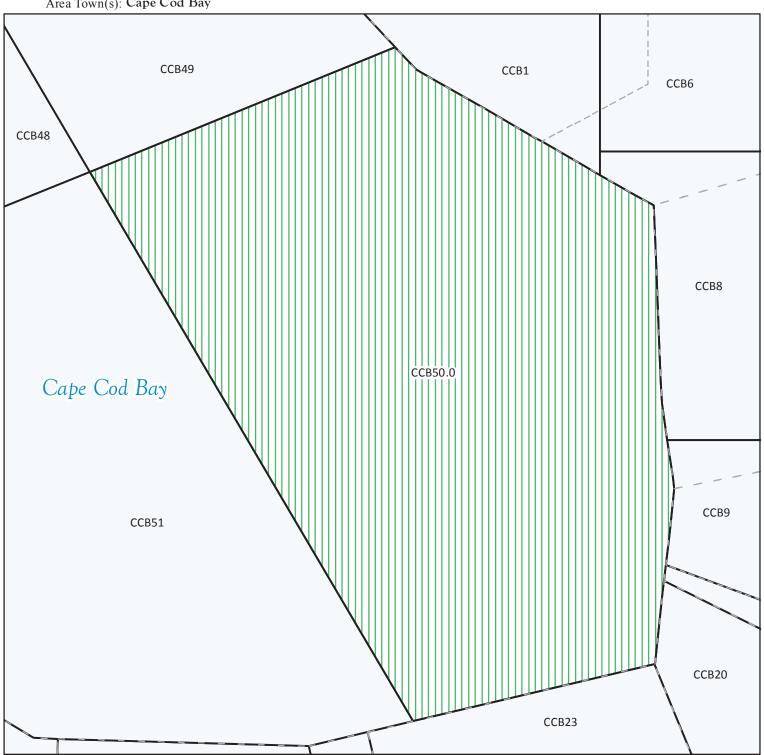

## MarineFisheries Massachusetts **Division of Marine Fisheries**

SHELLFISH SANITATION AND MANAGEMENT

Growing Area Code: CCB50

Area Name: SOUTHEAST CAPE COD BAY

Area Town(s): Cape Cod Bay

This map depicts the MarineFisheries' sanitary classification of shellfish growing waters in accordance with the National Shellfish Sanitation Program. It does not indicate the current status, either "open" or "closed" to harvesting due to shellfish management or public health reasons. Always confirm the status with local authorities and/or MarineFisheries. Information on this map may be out-dated or otherwise incorrect, and should not be relied upon for legal purposes.