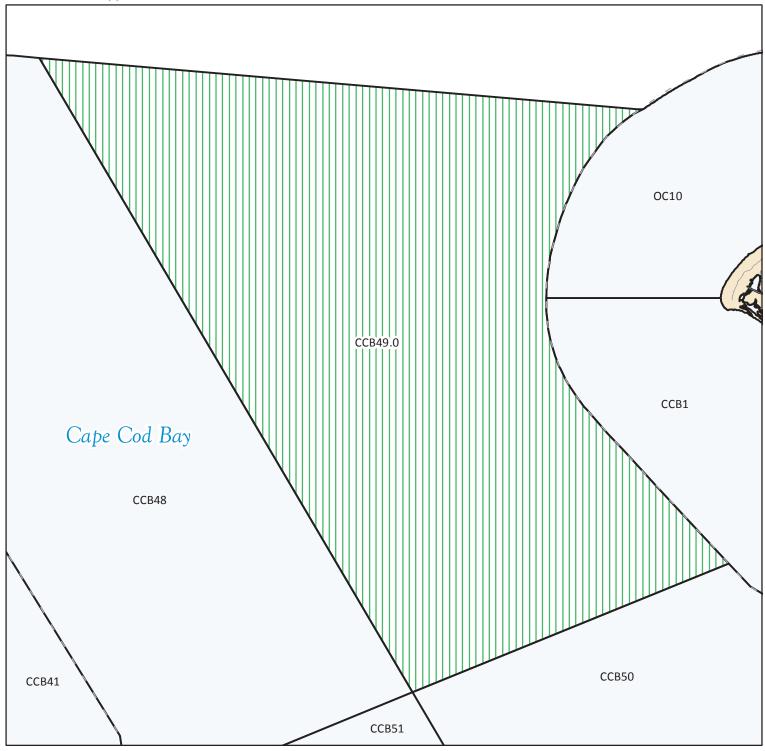

## MarineFisheries Massachusetts **Division of Marine Fisheries**

SHELLFISH SANITATION AND MANAGEMENT

Growing Area Code: CCB49

Area Name: NORTHEAST CAPE COD BAY

Area Town(s): Cape Cod Bay

This map depicts the MarineFisheries' sanitary classification of shellfish growing waters in accordance with the National Shellfish Sanitation Program. It does not indicate the current status, either "open" or "closed" to harvesting due to shellfish management or public health reasons. Always confirm the status with local authorities and/or MarineFisheries. Information on this map may be out-dated or otherwise incorrect, and should not be relied upon for legal purposes.