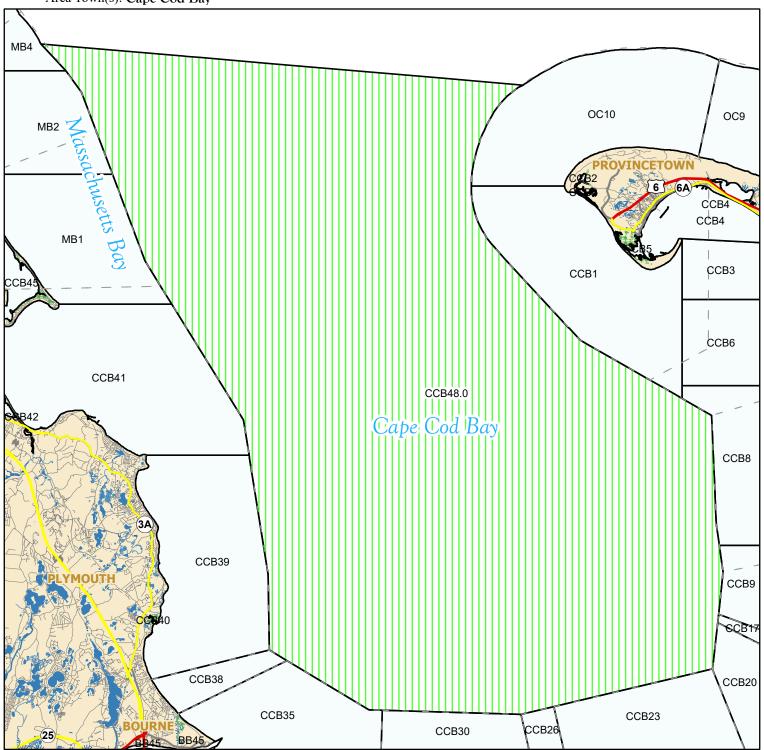

## Massachusetts Division of Marine Fisheries

SHELLFISH SANITATION AND MANAGEMENT

Growing Area Code: CCB48

Area Name: CAPE COD BAY Area Town(s): Cape Cod Bay

This map depicts the MarineFisheries' sanitary classification of shellfish growing waters in accordance with the National Shellfish Sanitation Program. It does not indicate the current status, either "open" or "closed" to harvesting due to shellfish management or public health reasons. Always confirm the status with local authorities and/or MarineFisheries. Information on this map may be out-dated or otherwise incorrect, and should not be relied upon for legal purposes.