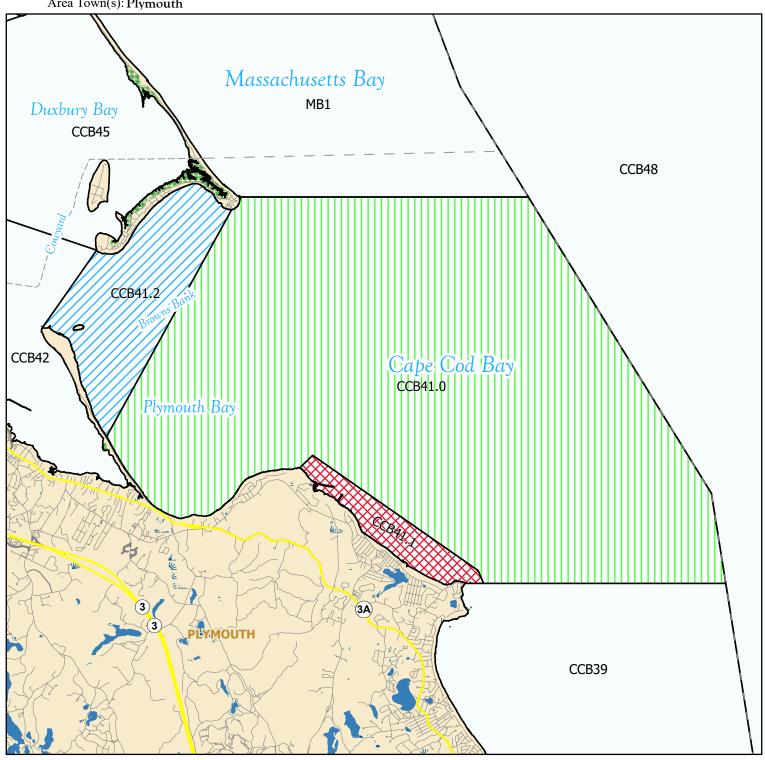

Growing Area Code: CCB41

Area Name: Plymouth North Coastal

Area Town(s): Plymouth

This map depicts the MarineFisheries' sanitary classification of shellfish growing waters in accordance with the National Shellfish Sanitation Program. It does not indicate the current status, either "open" or "closed" to harvesting due to shellfish management or public health reasons. Always confirm the status with local authorities and/or MarineFisheries. Information on this map may be out-dated or otherwise incorrect, and should not be relied upon for legal purposes.