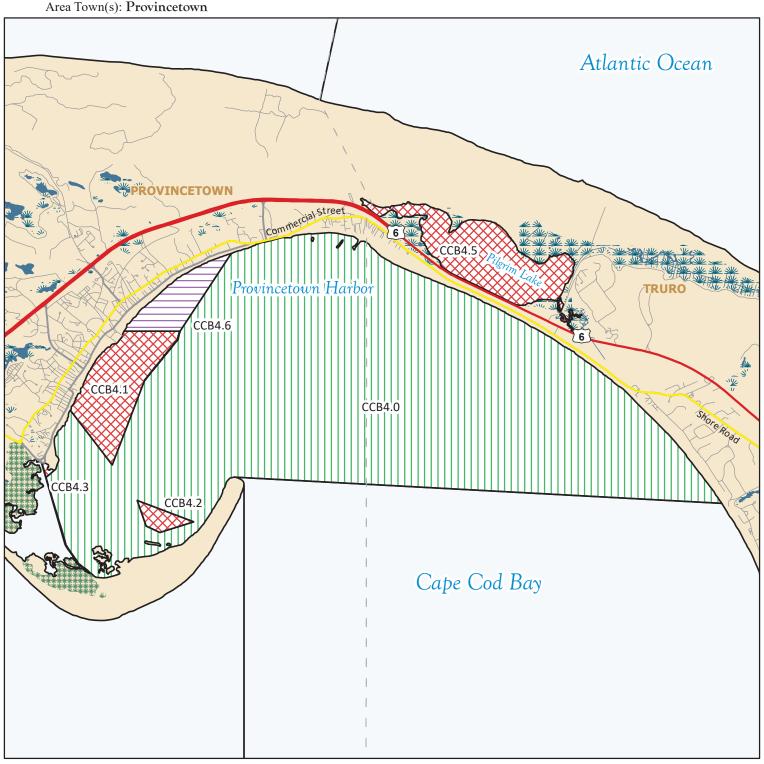

## MarineFisheries Massachusetts **Division of Marine Fisheries**

SHELLFISH SANITATION AND MANAGEMENT

Growing Area Code: CCB4

Area Name: PROVINCETOWN HARBOR

This map depicts the MarineFisheries' sanitary classification of shellfish growing waters in accordance with the National Shellfish Sanitation Program. It does not indicate the current status, either "open" or "closed" to harvesting due to shellfish management or public health reasons. Always confirm the status with local authorities and/or MarineFisheries. Information on this map may be out-dated or otherwise incorrect, and should not be relied upon for legal purposes.