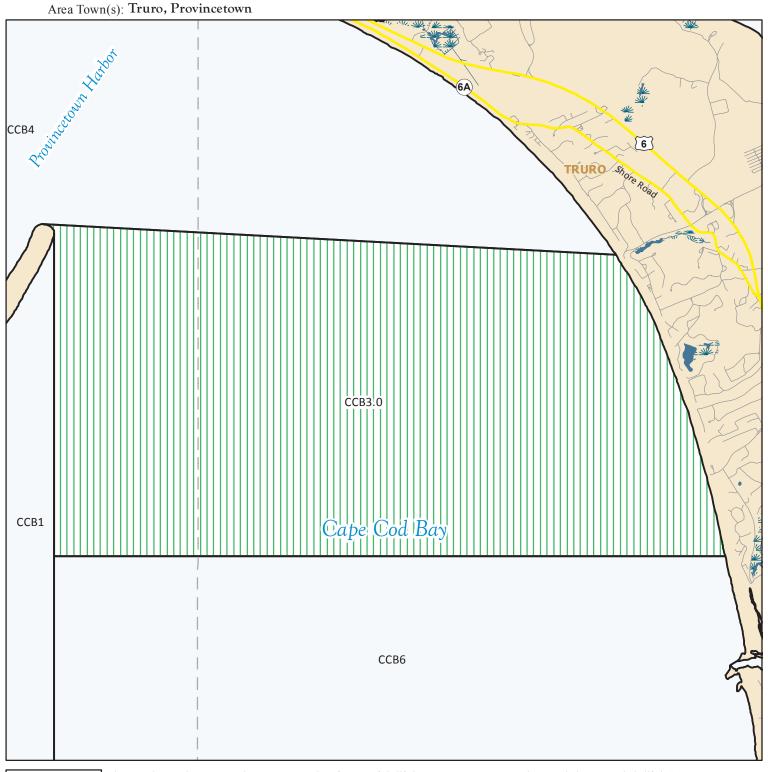

## **Division of Marine Fisheries**

SHELLFISH SANITATION AND MANAGEMENT

Growing Area Code: CCB3

Area Name: TRURO WEST COASTAL

This map depicts the MarineFisheries' sanitary classification of shellfish growing waters in accordance with the National Shellfish Sanitation Program. It does not indicate the current status, either "open" or "closed" to harvesting due to shellfish management or public health reasons. Always confirm the status with local authorities and/or MarineFisheries. Information on this map may be out-dated or otherwise incorrect, and should not be relied upon for legal purposes.