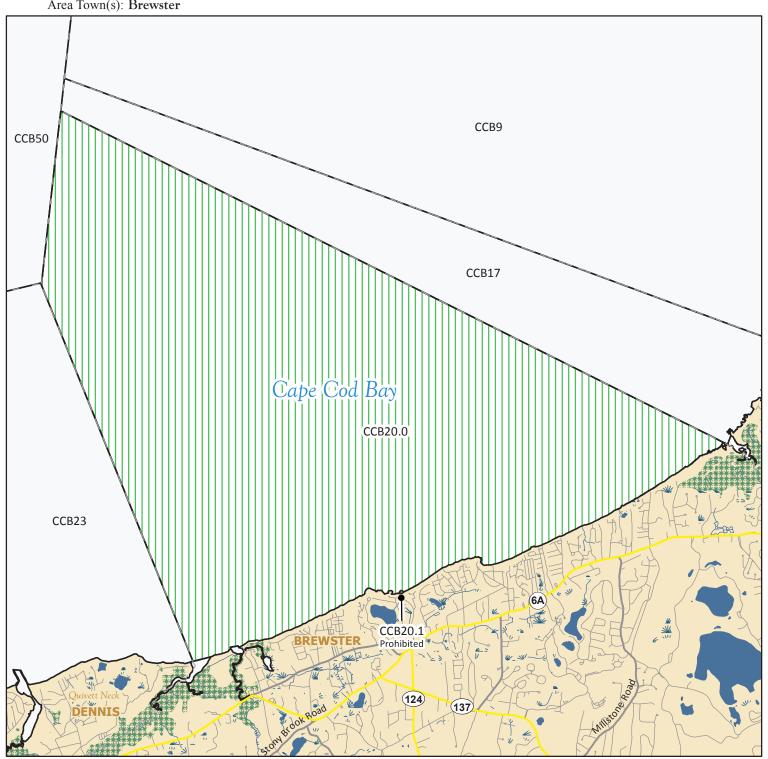

## Massachusetts **Division of Marine Fisheries**

SHELLFISH SANITATION AND MANAGEMENT

Growing Area Code: CCB20

Area Name: BREWSTER NORTH COASTAL

Area Town(s): Brewster

This map depicts the MarineFisheries' sanitary classification of shellfish growing waters in accordance with the National Shellfish Sanitation Program. It does not indicate the current status, either "open" or "closed" to harvesting due to shellfish management or public health reasons. Always confirm the status with local authorities and/or MarineFisheries. Information on this map may be out-dated or otherwise incorrect, and should not be relied upon for legal purposes.