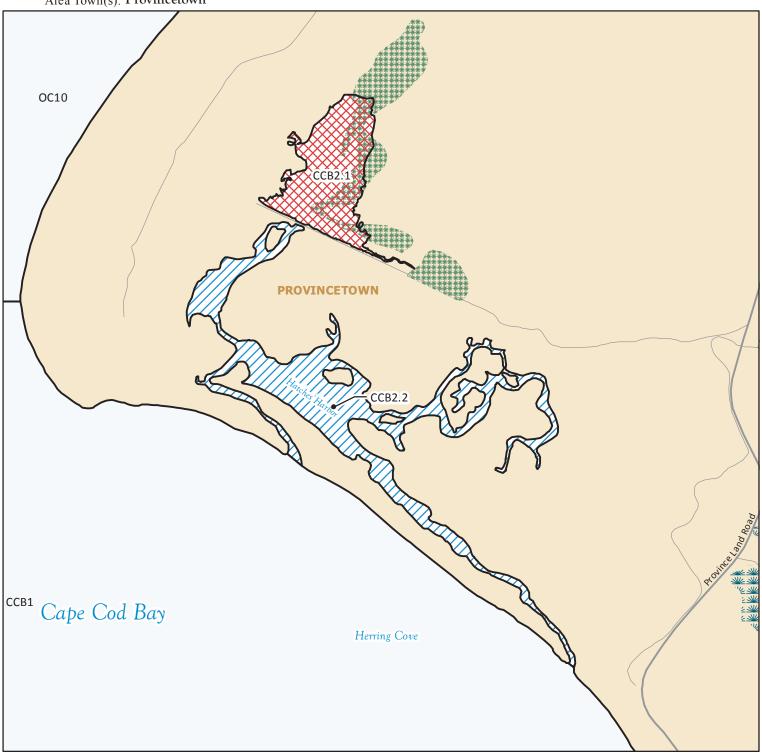

## MarineFisheries Massachusetts **Division of Marine Fisheries**

SHELLFISH SANITATION AND MANAGEMENT

Growing Area Code: CCB2

Area Name: HATCHES HARBOR Area Town(s): Provincetown

This map depicts the MarineFisheries' sanitary classification of shellfish growing waters in accordance with the National Shellfish Sanitation Program. It does not indicate the current status, either "open" or "closed" to harvesting due to shellfish management or public health reasons. Always confirm the status with local authorities and/or MarineFisheries. Information on this map may be out-dated or otherwise incorrect, and should not be relied upon for legal purposes.