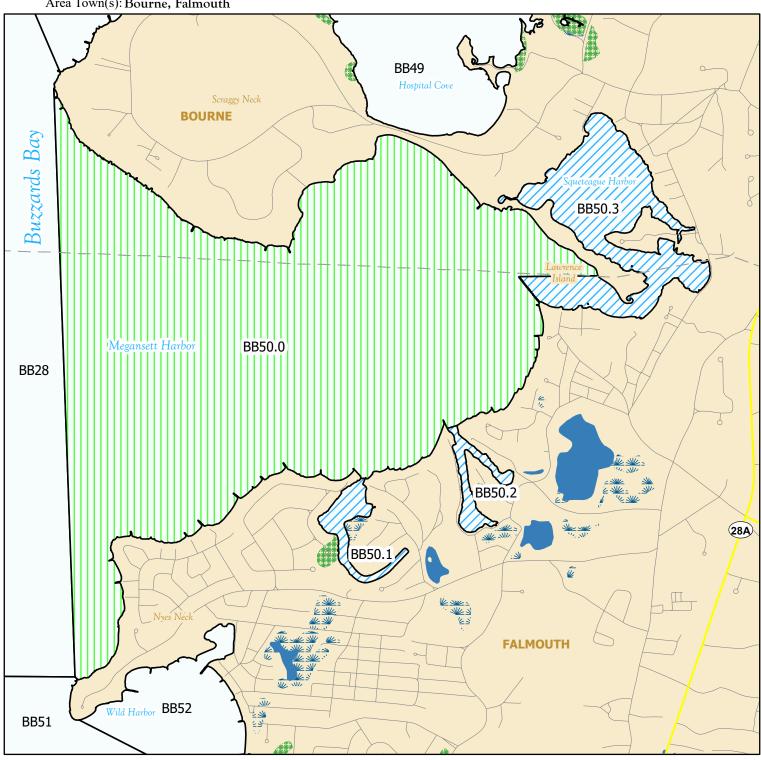

Growing Area Code: BB50

Area Name: Megansett Harbor Area Town(s): Bourne, Falmouth

This map depicts the MarineFisheries' sanitary classification of shellfish growing waters in accordance with the National Shellfish Sanitation Program. It does not indicate the current status, either "open" or "closed" to harvesting due to shellfish management or public health reasons. Always confirm the status with local authorities and/or MarineFisheries. Information on this map may be out-dated or otherwise incorrect, and should not be relied upon for legal purposes.