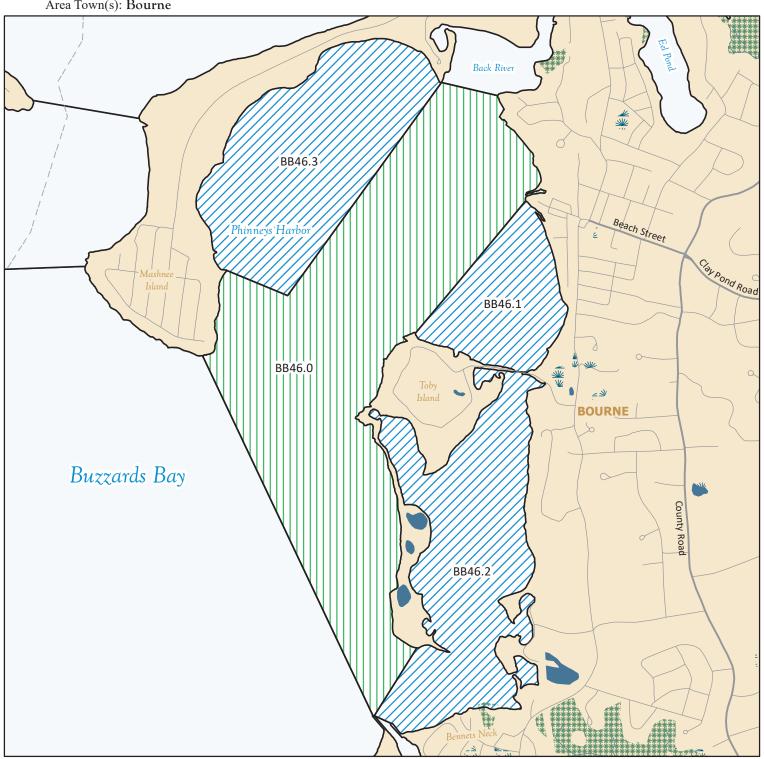

## MarineFisheries Massachusetts **Division of Marine Fisheries**

SHELLFISH SANITATION AND MANAGEMENT

Growing Area Code: BB46

Area Name: PHINNEYS HARBOR

Area Town(s): Bourne

This map depicts the MarineFisheries' sanitary classification of shellfish growing waters in accordance with the National Shellfish Sanitation Program. It does not indicate the current status, either "open" or "closed" to harvesting due to shellfish management or public health reasons. Always confirm the status with local authorities and/or MarineFisheries. Information on this map may be out-dated or otherwise incorrect, and should not be relied upon for legal purposes.