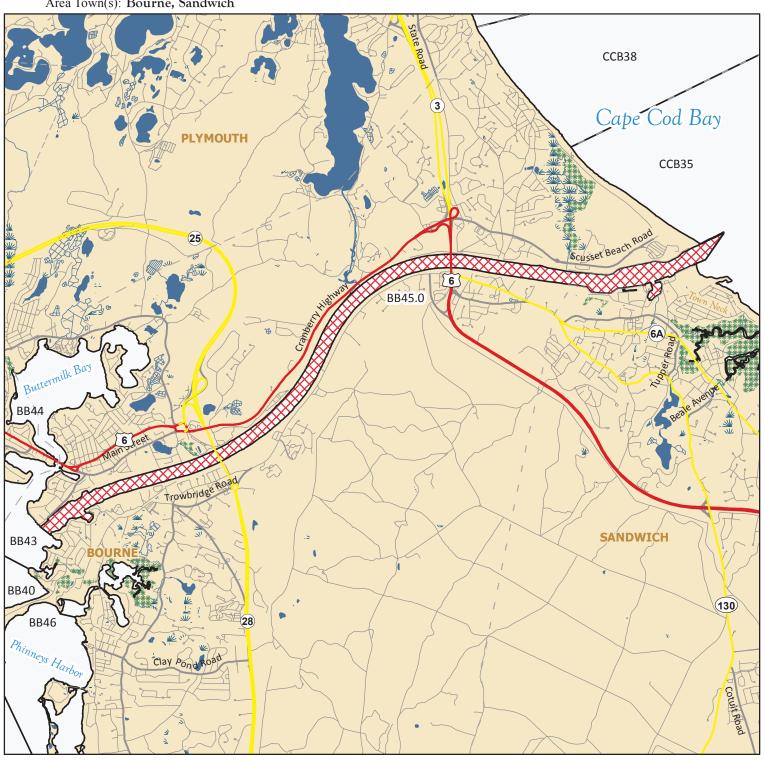

## MarineFisheries Massachusetts **Division of Marine Fisheries**

SHELLFISH SANITATION AND MANAGEMENT

Growing Area Code: BB45

Area Name: CAPE COD CANAL Area Town(s): Bourne, Sandwich

This map depicts the MarineFisheries' sanitary classification of shellfish growing waters in accordance with the National Shellfish Sanitation Program. It does not indicate the current status, either "open" or "closed" to harvesting due to shellfish management or public health reasons. Always confirm the status with local authorities and/or MarineFisheries. Information on this map may be out-dated or otherwise incorrect, and should not be relied upon for  $legal\ purposes.$ 