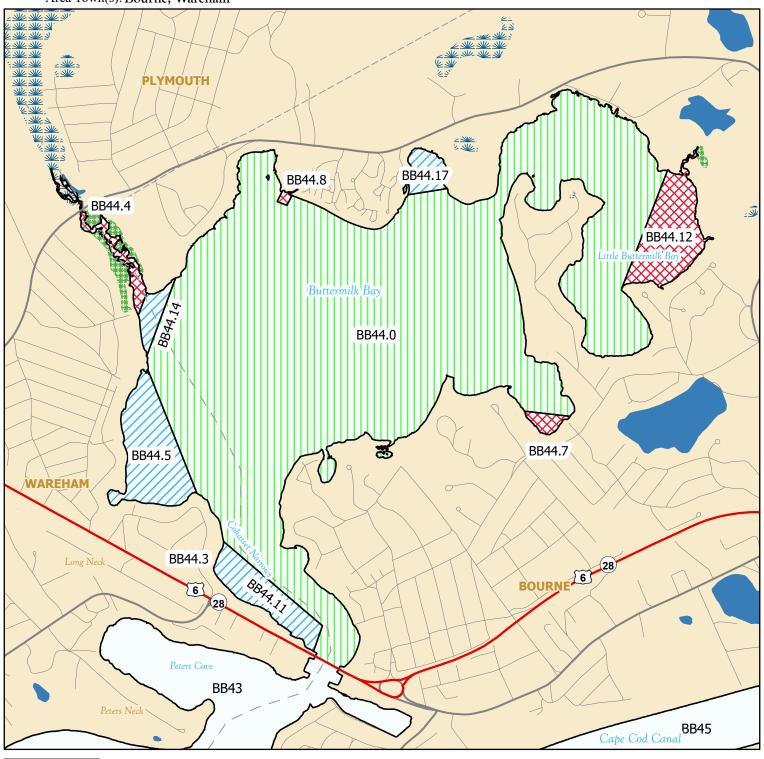

Growing Area Code: BB44

Area Name: Buttermilk Bay Area Town(s): Bourne, Wareham

This map depicts the MarineFisheries' sanitary classification of shellfish growing waters in accordance with the National Shellfish Sanitation Program. It does not indicate the current status, either "open" or "closed" to harvesting due to shellfish management or public health reasons. Always confirm the status with local authorities and/or MarineFisheries. Information on this map may be out-dated or otherwise incorrect, and should not be relied upon for legal purposes.