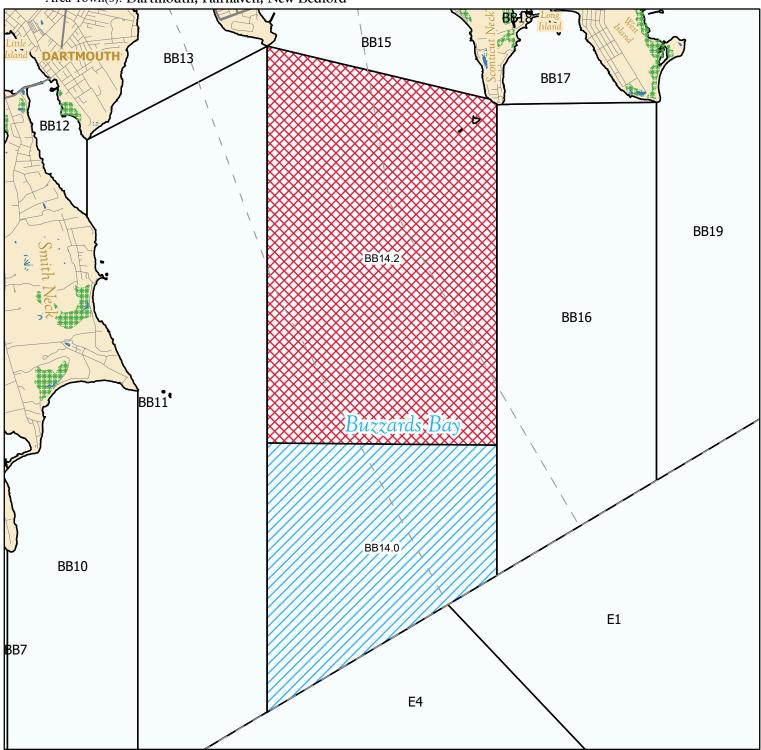

## Massachusetts Division of Marine Fisheries

SHELLFISH SANITATION AND MANAGEMENT

Growing Area Code: BB14

Area Name: NEW BEDFORD EAST COASTAL Area Town(s): Dartmouth, Fairhaven, New Bedford

This map depicts the MarineFisheries' sanitary classification of shellfish growing waters in accordance with the National Shellfish Sanitation Program. It does not indicate the current status, either "open" or "closed" to harvesting due to shellfish management or public health reasons. Always confirm the status with local authorities and/or MarineFisheries. Information on this map may be out-dated or otherwise incorrect, and should not be relied upon for legal purposes.